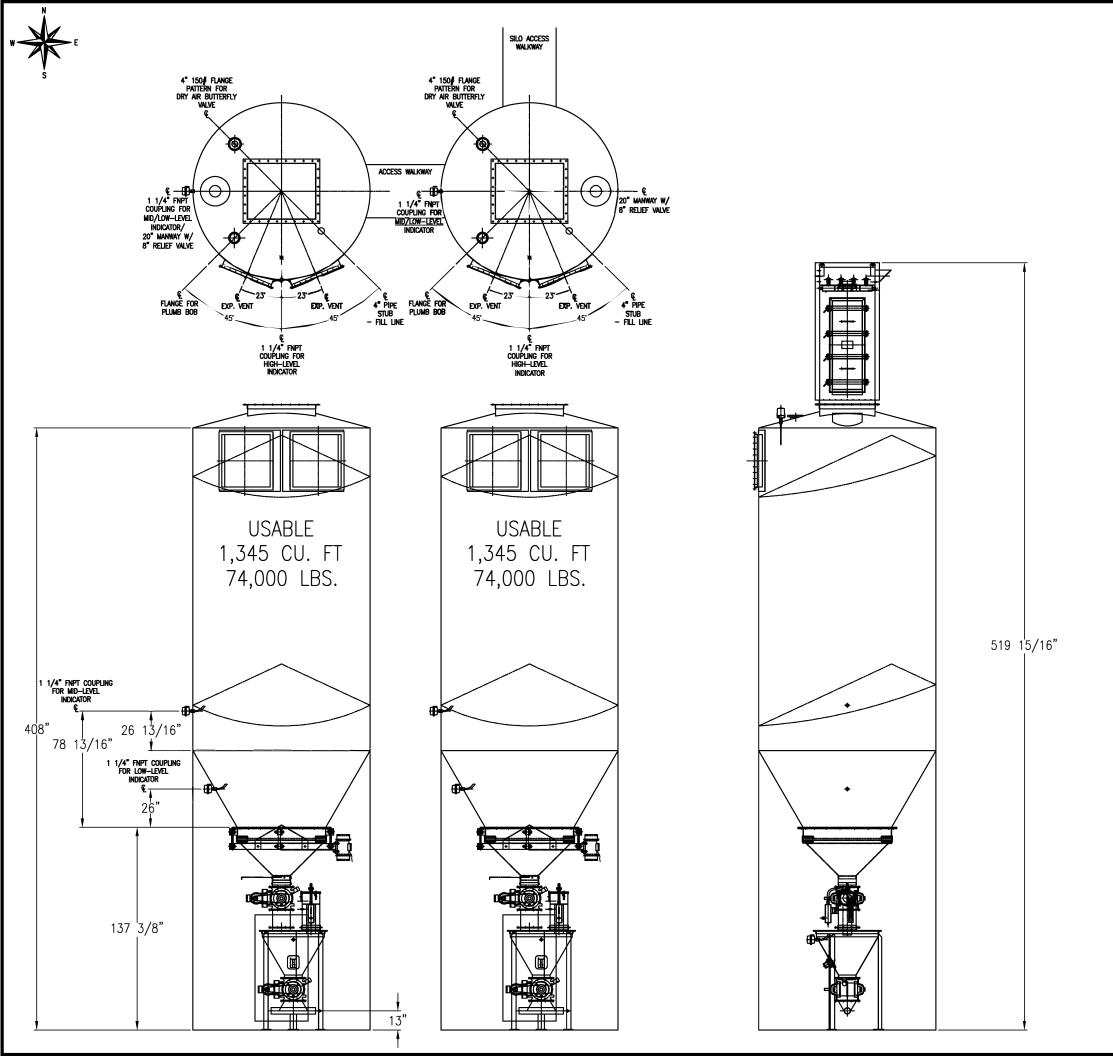

| REV 3                                                                                                                                                                                                                                                                                                                | MOVED/CHANGED T            | 0 4" SCH.                                        | 10 FILL LI       | NE | BLB                        | _10/17/17_           |  |
|----------------------------------------------------------------------------------------------------------------------------------------------------------------------------------------------------------------------------------------------------------------------------------------------------------------------|--------------